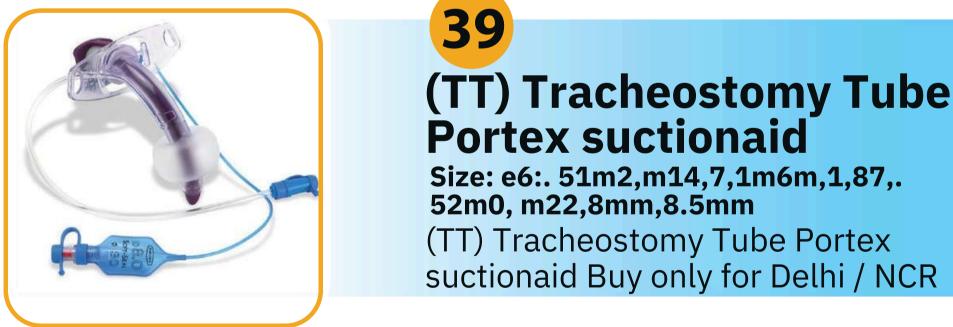

## **Portex suctionaid**

Size: e6:. 51m2,m14,7,1m6m,1,87,. 52m0, m22,8mm,8.5mm (TT) Tracheostomy Tube Portex suctionaid Buy only for Delhi / NCR