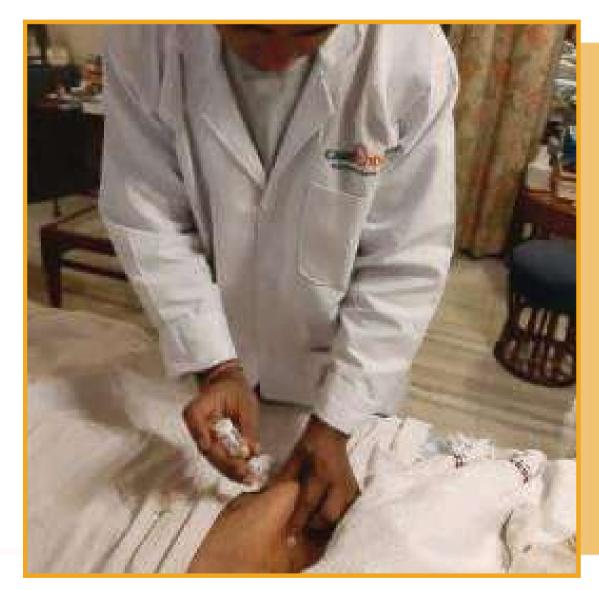

insertion at Home on call service

**Tracheostomy Tube** Change at Home, **(TT) Change Service** at home, on Call Service

**Cannulation at** Home, Cannula **Nursing Care at** Home, on Call Service

45 **Antibiotics** Injection **Transfusion** at Home, on Call **Service** 

(IM) intramuscular injection insert at home, on call service

(SC) Subcutaneous Injection Insert at home, on Call Service

Dressing Care at Home, all Types of Wound Dressing Care, on Call Service