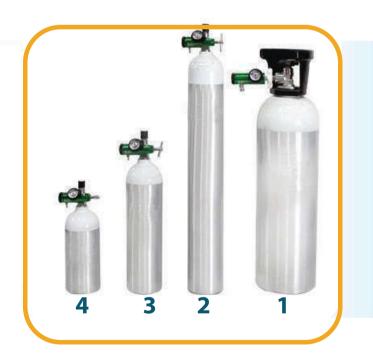

## **Oxygen Cylinder (Alum)**

Oxygen cylinders on Rent in Delhi / NCR Oxygen cylinder Buy online in Delhi / NCR Weight 10Kg, Capacity 1575 Litre.