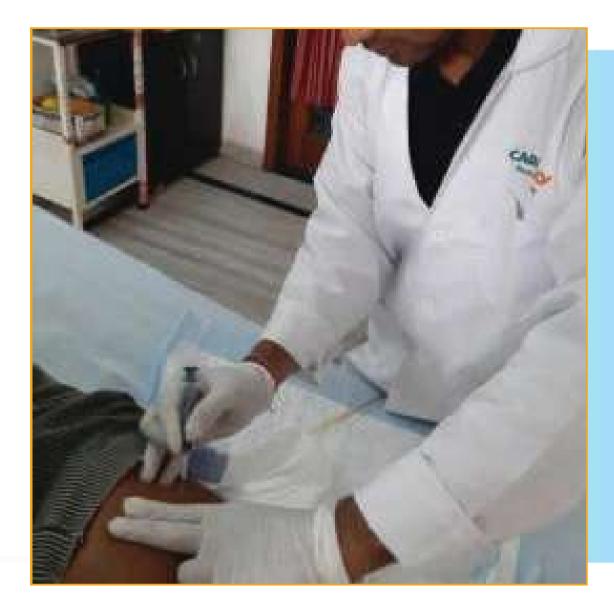

insertion at Home on call service

**Tracheostomy Tube** Change at Home, **(TT) Change Service** at home, on Call Service

**Cannulation at** Home, Cannula **Nursing Care at** Home, on Call Service

45 **Antibiotics** Injection **Transfusion** at Home, on Call **Service** 

(IM) intramuscular injection insert at home, on call service

(SC) Subcutaneous Injection Insert at home, on Call Service

Dressing Care at Home, all Types of Wound Dressing Care, on Call Service