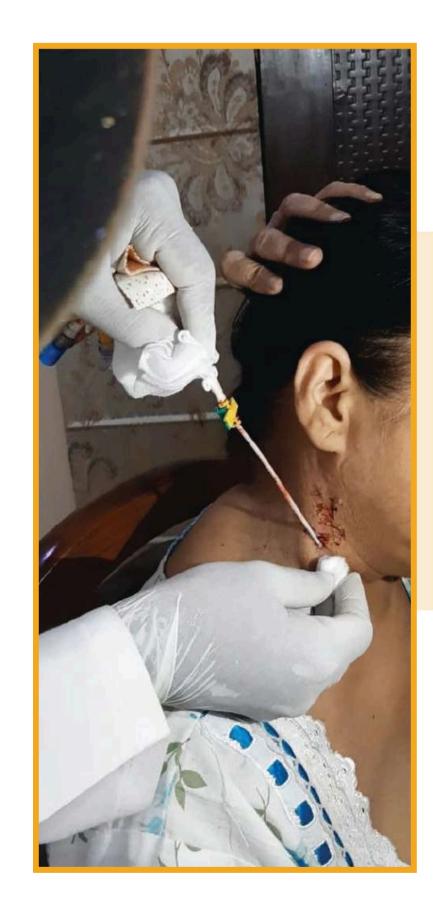

insertion at Home on call service

**Tracheostomy Tube** Change at Home, **(TT) Change Service** at home, on Call Service

**Cannulation at** Home, Cannula **Nursing Care at** Home, on Call Service

45 **Antibiotics** Injection **Transfusion** at Home, on Call **Service** 