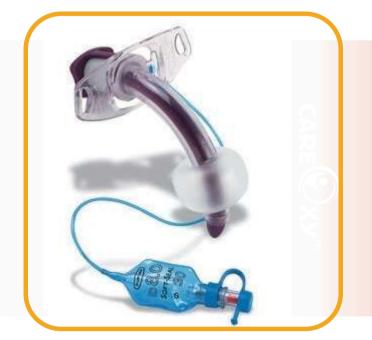

#### (TT) Tracheostomy Tube **Cuffed (Plan)** Size: 6.5mm,7mm,7.5mm,8mm,8.5mm (TT) Tracheostomy Tube Cuffed (Plan) Buy online only for Delhi / NCR

42

41

Urine Catheter Change at Home, Catheterization at home, on call Service