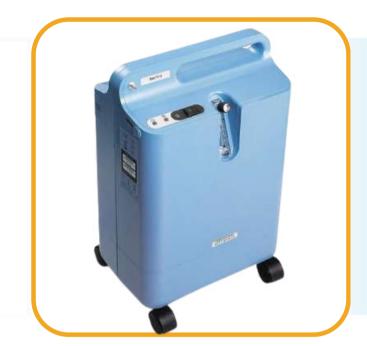

## **Oxygen Concentrator 5Lpm**

Oxygen concentrator on rent in Delhi / NCR Oxygen concentrator Buy online in Delhi Weight 14 kg - Purity 93 ± 3%