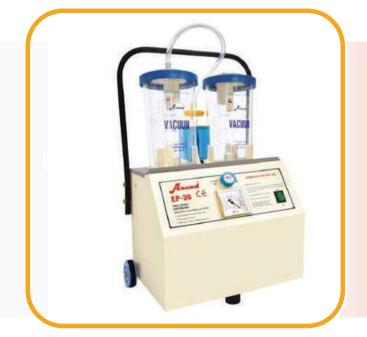

#### Double Jar Suction Machine (Anand)

Double Jar Suction Machine (Anand) Rental in Delhi / NCR Double Jar Suction Machine (Anand) Buy in online Delhi / NCR