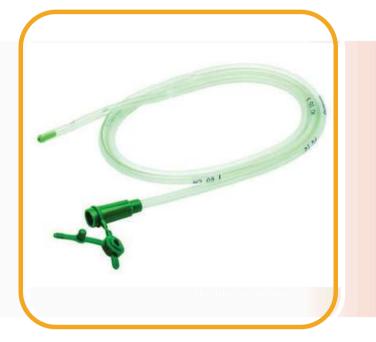

## Urine Catheter Silicone Size: 10,12,14,16,18, 20, 22

Urine Catheter Silicone Buy only for Delhi / NCR

## Urine Catheter Normal Size: 12,14,16,18, 20, 22

Urine Catheter Normal Buy only for Delhi / NCR