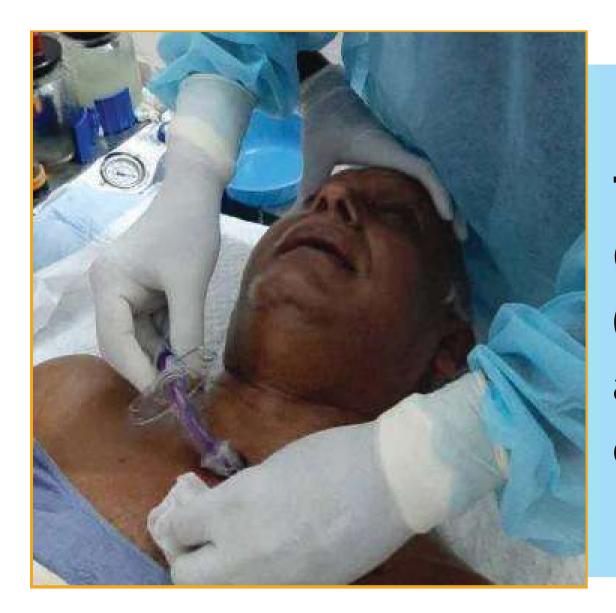

#### **NURSING STAFF DETAILS OF WORK AT HOME:-**

Giving Medicines on time, Fixing a diet plan, Caring and Dressing wounds, Monitor of vital signs, Intravenous Medication and IV uids management, Nebulisation, Ryles Tube Insertion, Catheterization, Personal Hygiene, Tracheotomy Suction, PEG Tube Feed, Colostomy Care, Bladders Wash, Enema Administration, Exercise, Mobility, Tracheotomy Care, Urine Catheter Care, Feeding